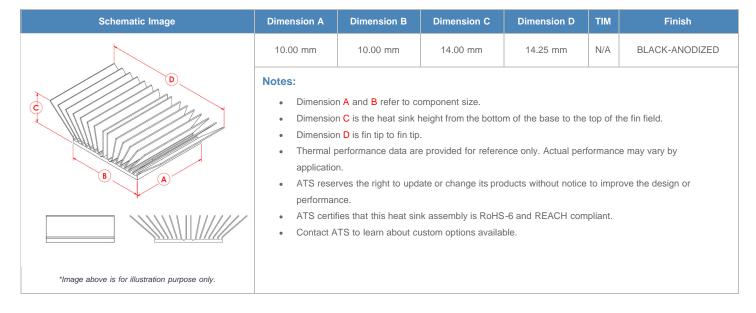

## **BGA Heat Sink (High Aspect Ratio Ext.) Slant Fin**

ATS Part#: ATS010010014-MF-1M

Description: 10.00 x 10.00 x 14.00 mm BGA Heat Sink (High Aspect Ratio Ext.) Slant Fin

Heat Sink Type: Slant Fin
Heat Sink Attachment: N/A
Equivalent Part Number: N/A

\*Image above is for illustration purpose only.